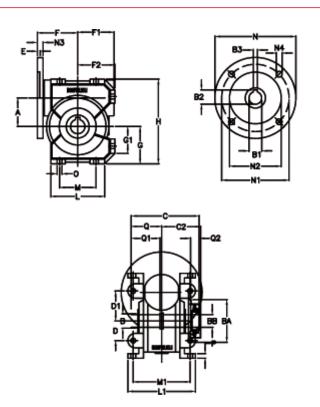

## **Measures**

|            | (a =   |            |                     | <b>•</b> ( <b>-</b> |           |         |
|------------|--------|------------|---------------------|---------------------|-----------|---------|
| а          | = 49.5 | C2         | = 63.5              | g = 64.5            | N = 120   | Q1 = 41 |
| В          | = 25   | D          | = 34                | G1 = 46.5           | N1 = 100  | Q2 = 15 |
| B1 E7 = 19 |        | D1         | = 52                | H = 146.5           | N2 = 80   |         |
| B2         | = 21.8 | Descriptio | n = VF 49U-xx-80B14 | H1 = 110.5          | N3 = 10.0 |         |
| B3 H9      | 9 = 6  | E          | = 3.0               | L = 93              | N4 = 7.0  |         |
| BA         | = 63   | F          | = 70                | L1 = 117            | O = 8.5   |         |
| BB H7 = 14 |        | F1         | = 63                | m = 63              | P = 8     |         |
| С          | = 105  | F2         | = 64.5              | M1 = 98.5           | Q = 51.0  |         |